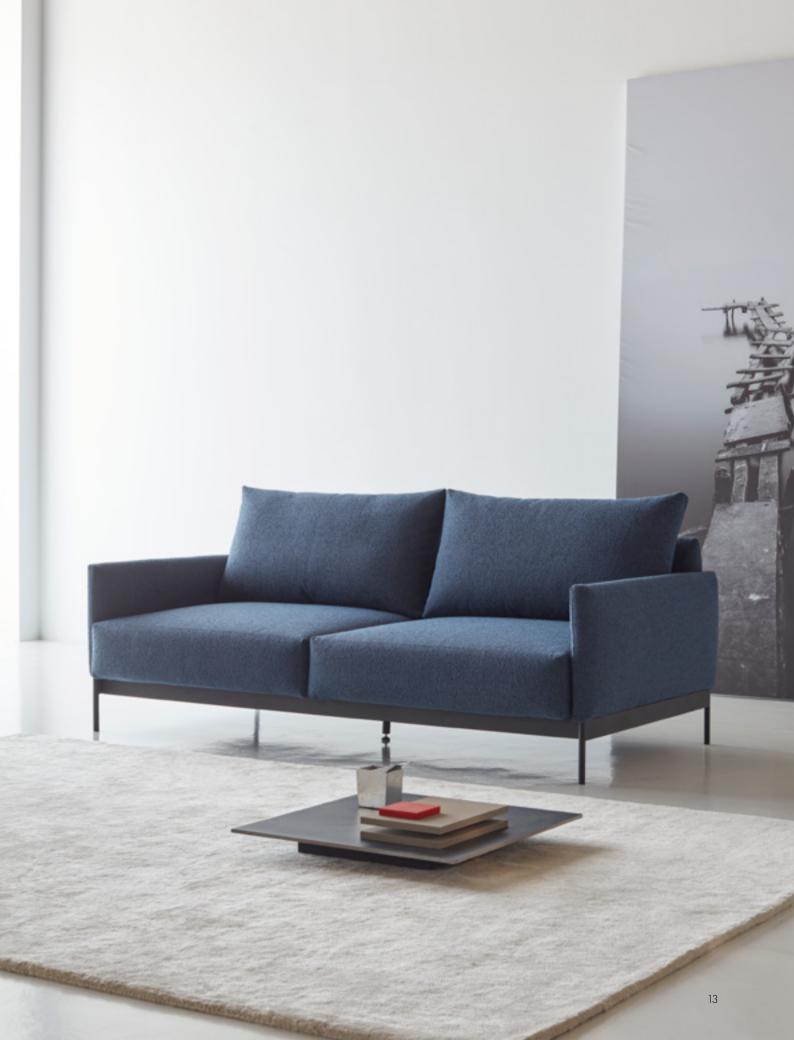

In terms of build, style and comfort, Tokey is designed to respect the above.

Tokey is designed for everyday use. A presentable, comfortable, and practical sofa equipped with detachable, washable covers. The design also makes it possible to easily replace individual parts in case they are damaged, or you just want to change the look by replacing the color of the cover or choice of fabric. This is an essential part of the design as it prolongs longevity of the sofa - in the interest of your economy and consumption of resources.

Tokey is defined by the elegant, slim, low arm and is designed as a distinctive lounge sofa with a low seat height and relatively deep seats. To be able to adjust the sitting comfort and adapt it to a given situation and body structure, we offer a variety of cushions to form the preferred support.