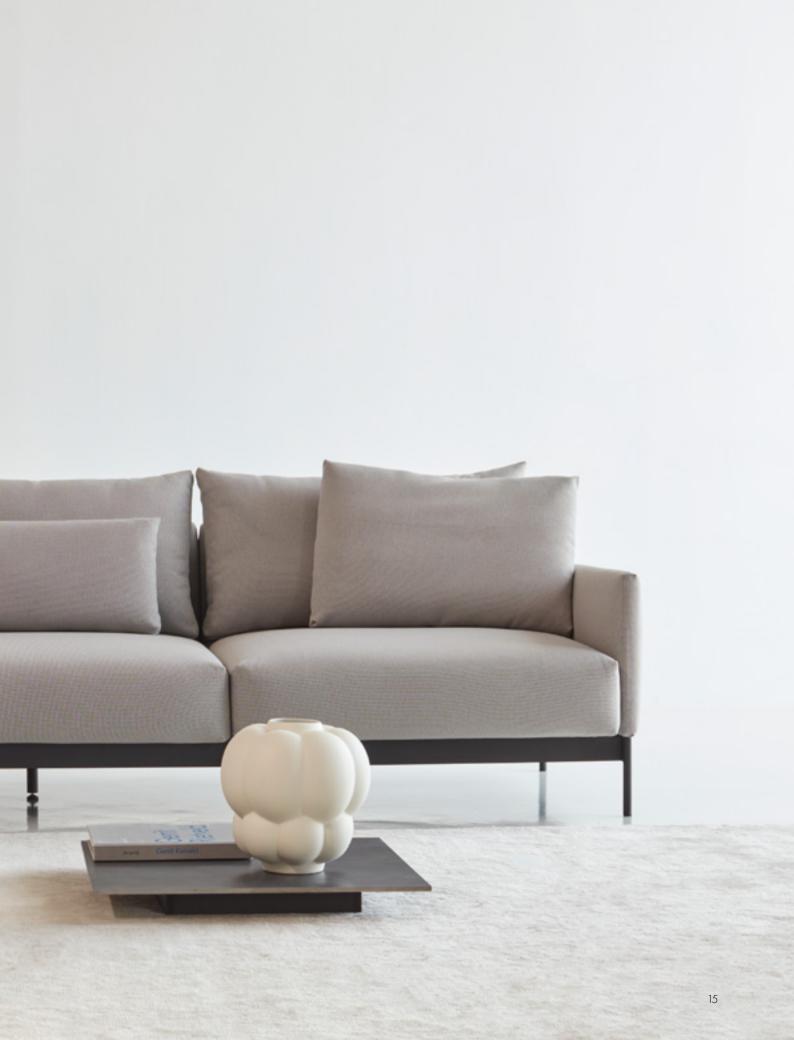

In terms of build, style and comfort, Tokey is designed to respect the above.

Tokey is designed for everyday use. A presentable, comfortable, and practical sofa equipped with detachable, washable covers. The design also makes it possible to easily replace individual parts in case they are damaged, or you just want to change the look by replacing the color of the cover or choice of fabric. This is an essential part of the design as it prolongs longevity of the sofa - in the interest of your economy and consumption of resources.

Tokey is defined by the elegant, slim, low arm and is designed as a distinctive lounge sofa with a low seat height and relatively deep seats. To be able to adjust the sitting comfort and adapt it to a given situation and body structure, we offer a variety of cushions to form the preferred support.