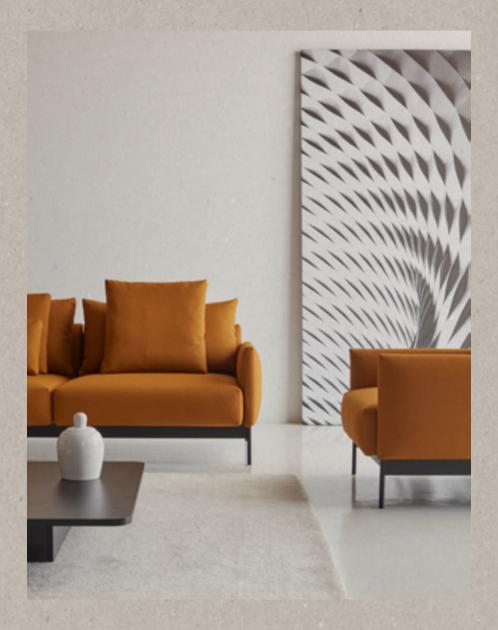

In terms of build, style and comfort, Tokey is designed to respect the above.

Tokey is designed for everyday use. A presentable, comfortable, and practical sofa equipped with detachable, washable covers. The design also makes it possible to easily replace individual parts in case they are damaged, or you just want to change the look by replacing the color of the cover or choice of fabric. This is an essential part of the design as it prolongs longevity of the sofa - in the interest of your economy and consumption of resources.

Tokey is defined by the elegant, slim, low arm and is designed as a distinctive lounge sofa with a low seat height and relatively deep seats. To be able to adjust the sitting comfort and adapt it to a given situation and body structure, we offer a variety of cushions to form the preferred support.