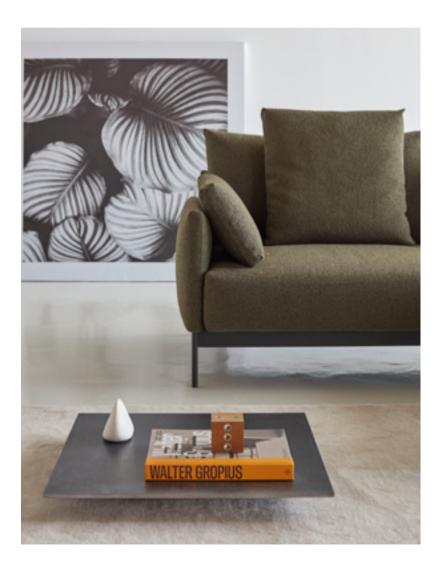

Tokey is defined by the elegant, slim, low arm and is designed as a distinctive lounge sofa with a low seat height and relatively deep seats. To be able to adjust the sitting comfort and adapt it to a given situation and body structure, we offer a variety of cushions to form the preferred support.

# The combinations

All combinations can be mirrored