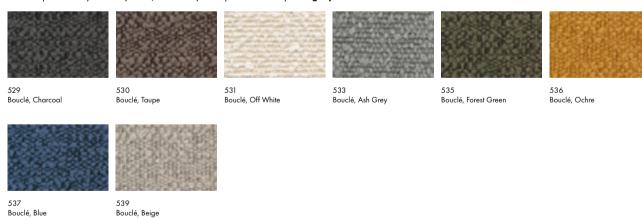

#### Nordic Swan Ecolabel certified fabrics

Bouclé | 55% Recycled Polyester / 45% Polyester | Oeko-Tex® | Category 1

Cura | 98% Recycled Polyester / 2 % Polyester | Oeko-Tex® | Category 2