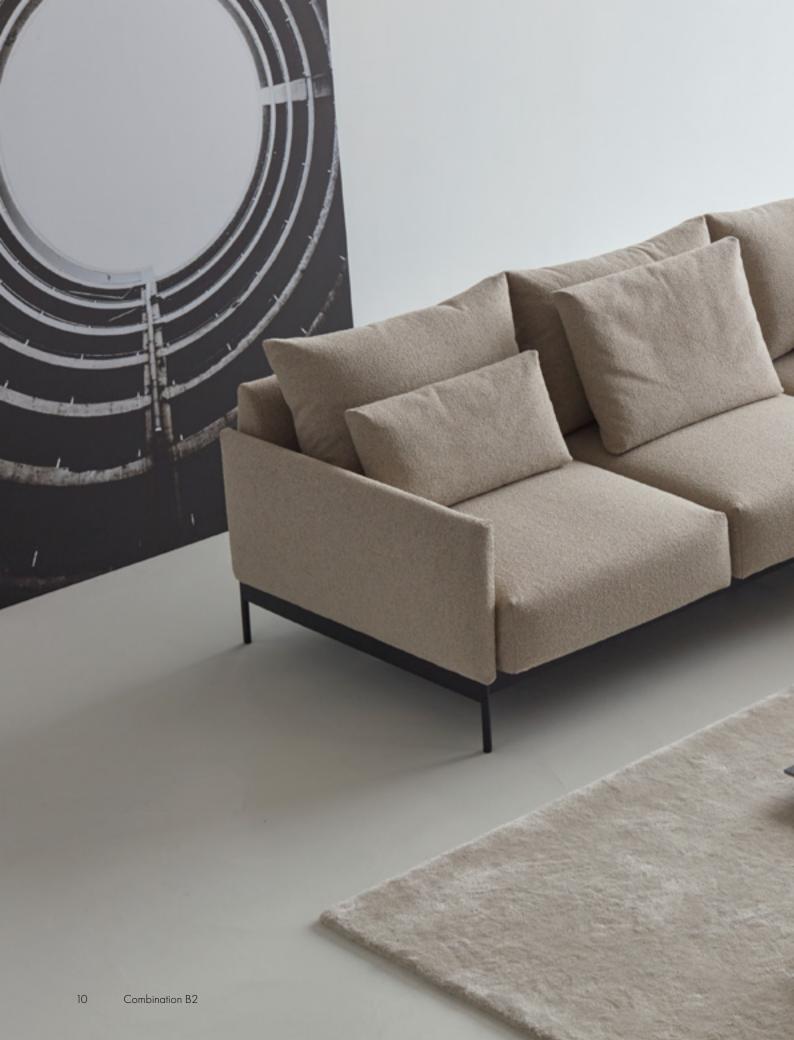

, comfort, or aesthetics.

The first principal criteria to meet when designing and producing a meaningful sustainable product is to ensure that the product will have a degree of uniqueness, a convincing and attractive aesthetic and functional profile.

In terms of build, style and comfort, Tokey is designed to respect the above.











Tokey is designed for everyday use. A presentable, comfortable, and practical sofa equipped with detachable, washable covers. The design also makes it possible to easily replace individual parts in case they are damaged, or you just want to change the look by replacing the color of the cover or choice of fabric. This is an essential part of the design as it prolongs longevity of the sofa - in the interest of your economy and consumption of resources.







Tokey is defined by the elegant, slim, low arm and is designed as a distinctive lounge sofa with a low seat height and relatively deep seats. To be able to adjust the sitting comfort and adapt it to a given situation and body structure, we offer a variety of cushions to form the preferred support.









Give back to Nature

In addition to using FSC certified wood, we contribute to the balance of the global ecosystem by planting more than 10.000 trees every year to compensate for our consumption of wood.





#### Nordic Swan Ecolabel

The Nordic Swan Ecolabel is one of the world's strictest environmental certifications and makes it easy to choose the best environmentally friendly products. The Nordic Swan Ecolabel Certification reviews all relevant environmental problems when it mak