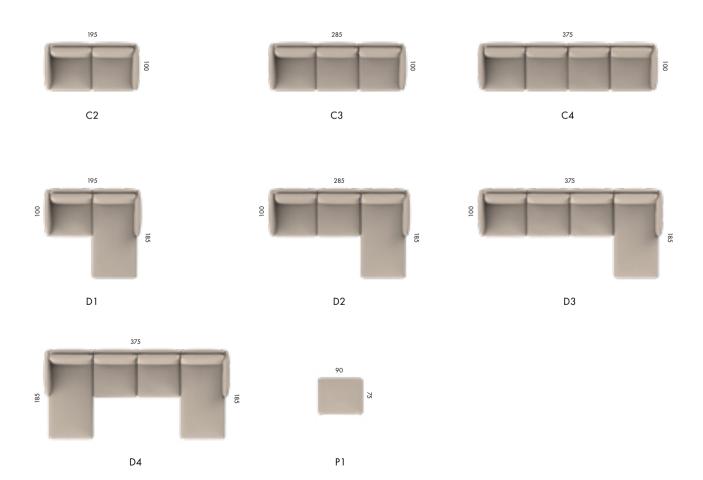

# The combinations

All combinations can be mirrored

#### Combinations 75cm

#### Combinations 90cm