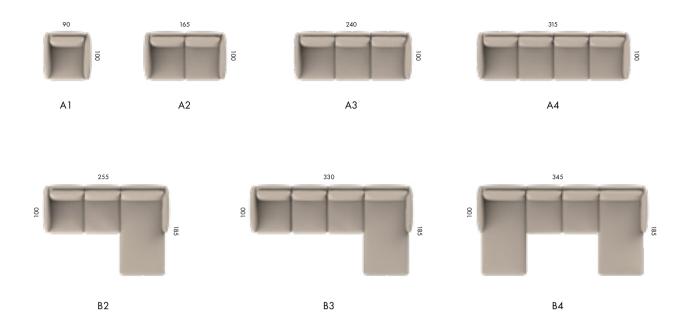

# The combinations

All combinations can be mirrored

#### Combinations 75cm

#### Combinations 90cm