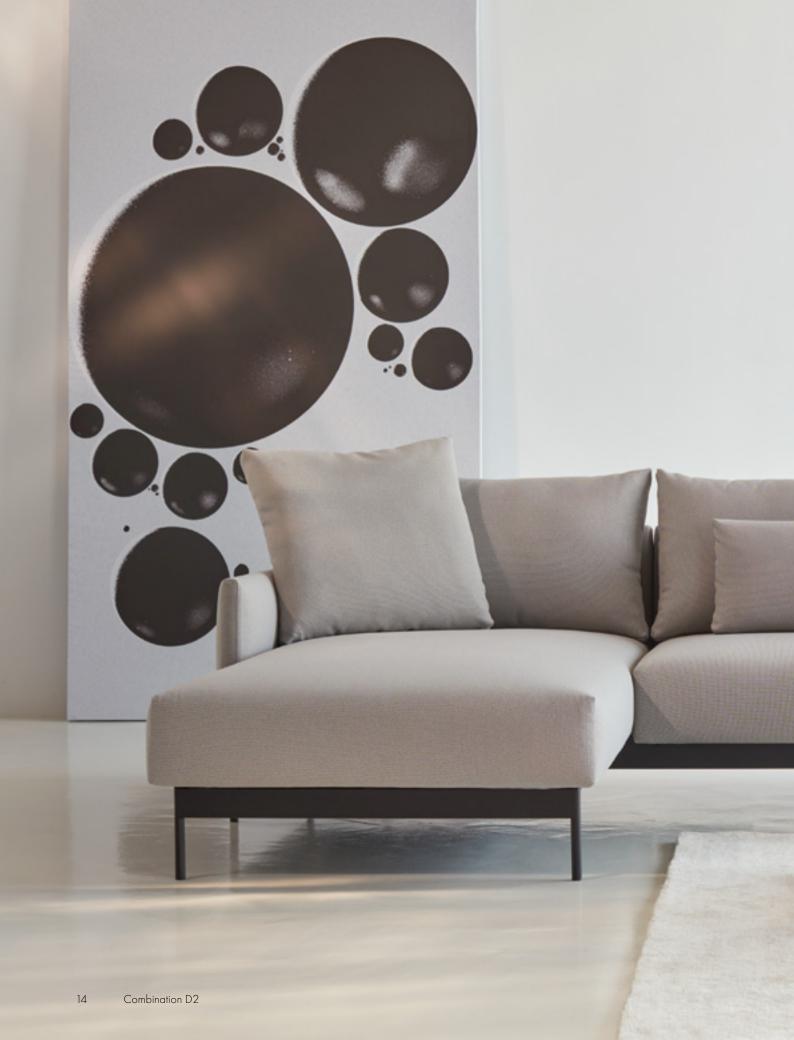

to respect the above.











Tokey is designed for everyday use. A presentable, comfortable, and practical sofa equipped with detachable, washable covers. The design also makes it possible to easily replace individual parts in case they are damaged, or you just want to change the look by replacing the color of the cover or choice of fabric. This is an essential part of the design as it prolongs longevity of the sofa - in the interest of your economy and consumption of resources.







Tokey is defined by the elegant, slim, low arm and is designed as a distinctive lounge sofa with a low seat height and relatively deep seats. To be able to adjust the sitting comfort and adapt it to a given situation and body structure, we offer a variety of cushions to form the preferred support.









Give back to Nature

In addition to using FSC certified wood, we contribute to the balance of the global ecosystem by planting more than 10.000 trees every year to compensate for our consumption of wood.





#### Nordic Swan Ecolabel

The Nordic Swan Ecolabel is one of the world's strictest environmental certifications and makes it easy to choose the best environmentally friendly products. The Nordic Swan Ecolabel Certification reviews all relevant environmental problems when it makes demands to a manufacturer. This holistic approach is one of the strengths of the Nordic Swan Ecolabel Certification.

Some major crises of our time are connected, but there is not always a connection between the solutions. Consequently, it requires a well-balanced, holistic focus if we are to take care o