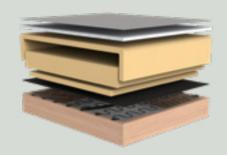

#### **Comfort**

Tokey is based on a solid FSC certified finger-joint beech wood frame. The comfort is constructed to be simple with few materials. A no-zag base with a OEKO-tex high resilient sandwich foam construction. Hypersoft foam and an OEKO-tex certified fiberfill create a soft topping.