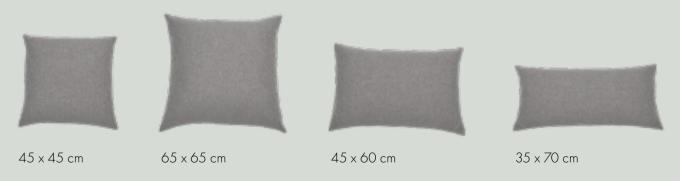

#### Adjust cushions

Detachable covers. 100% recycled, OEKO-tex multiple fibre layers and fibertex inner covers. Please note that Adjust cushions are optional extras.