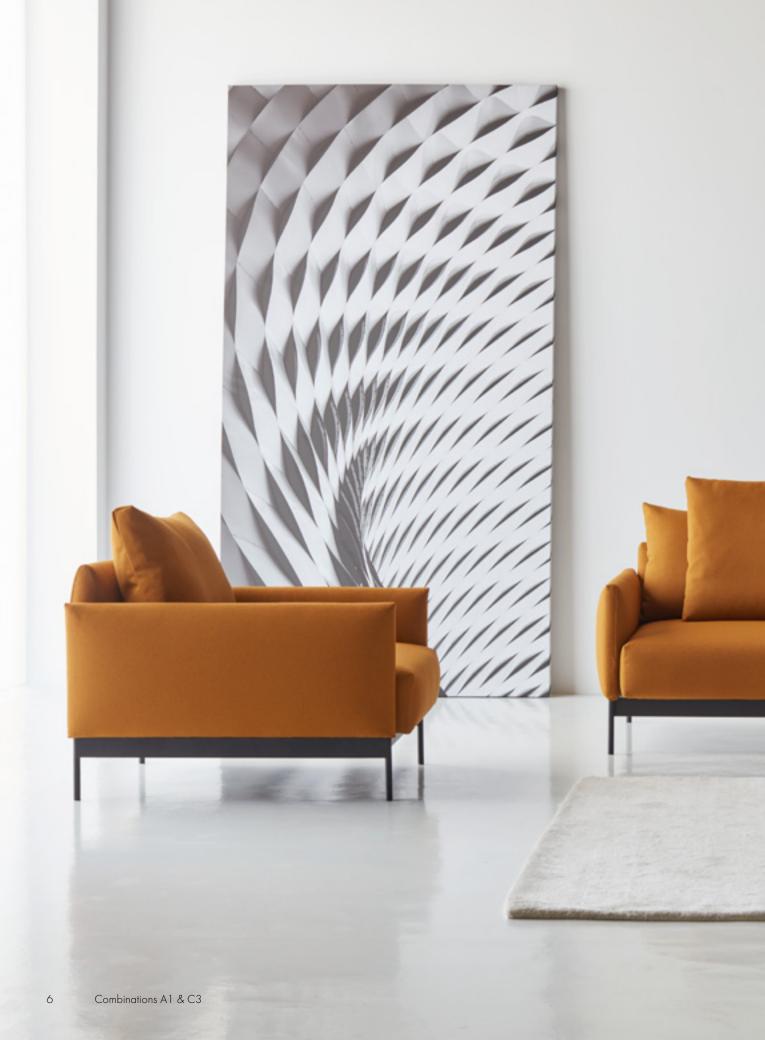

products that we want to keep over time is crucial, as it is the most effective way to minimize resource consumption and pollution.

As a supplier of upholstered furniture, we are obligated to design and develop products with a long life cycle in mind. At the same time, materials must be selected and designs developed with sustainability, disassembly, and recirculation in mind.

Tokey is designed to honor the above principles without compromising functionality, comfort, or aesthetics.

The first principal criteria to meet when designing and producing a meaningful sustainable product is to ensure that the product will have a degree of uniqueness, a convincing and attractive aesthetic and functional profile.

In terms of build, style and comfort, Tokey is designed to respect the above.











Tokey is designed for everyday use. A presentable, comfortable, and practical sofa equipped with detachable, washable covers. The design also makes it possible to easily replace individual parts in case they are damaged, or you just want to change the look by replacing the color of the cover or choice of fabric. This is an essential part of the design as it prolongs longevity of the sofa - in the interest of your economy and consumption of resources.







Tokey is defined by the elegant, slim, low arm and is designed as a distinctive lounge sofa with a low seat height and relatively deep seats. To be able to adjust the sitting comfort and adapt it to a given situation and body structure, we offer a variety of cushions to form the preferred support.









Give back to Nature

In