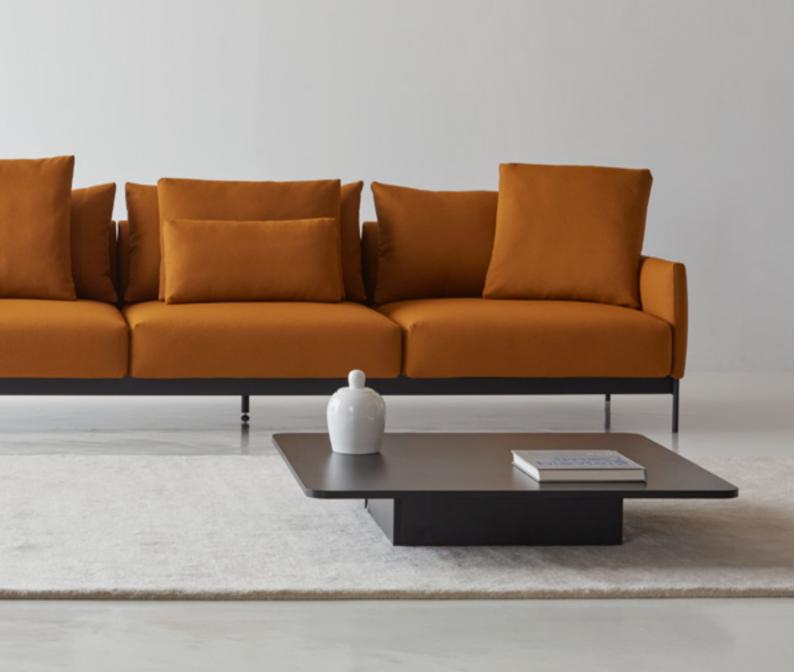

Tokey is defined by the elegant, slim, low arm and is designed as a distinctive lounge sofa with a low seat height and relatively deep seats. To be able to adjust the sitting comfort and adapt it to a given situation and body structure, we offer a variety of cushions to form the preferred support.

# The combinations

All combinations can be mirrored

#### Combinations 90cm