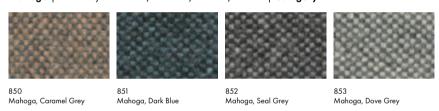

#### Argus | 100% Recycled Polyester | Oeko-Tex® | Category 1

Mahoga | 70% Recycled Wool / 20% PL / 5% PA / 5% PA | Category 2