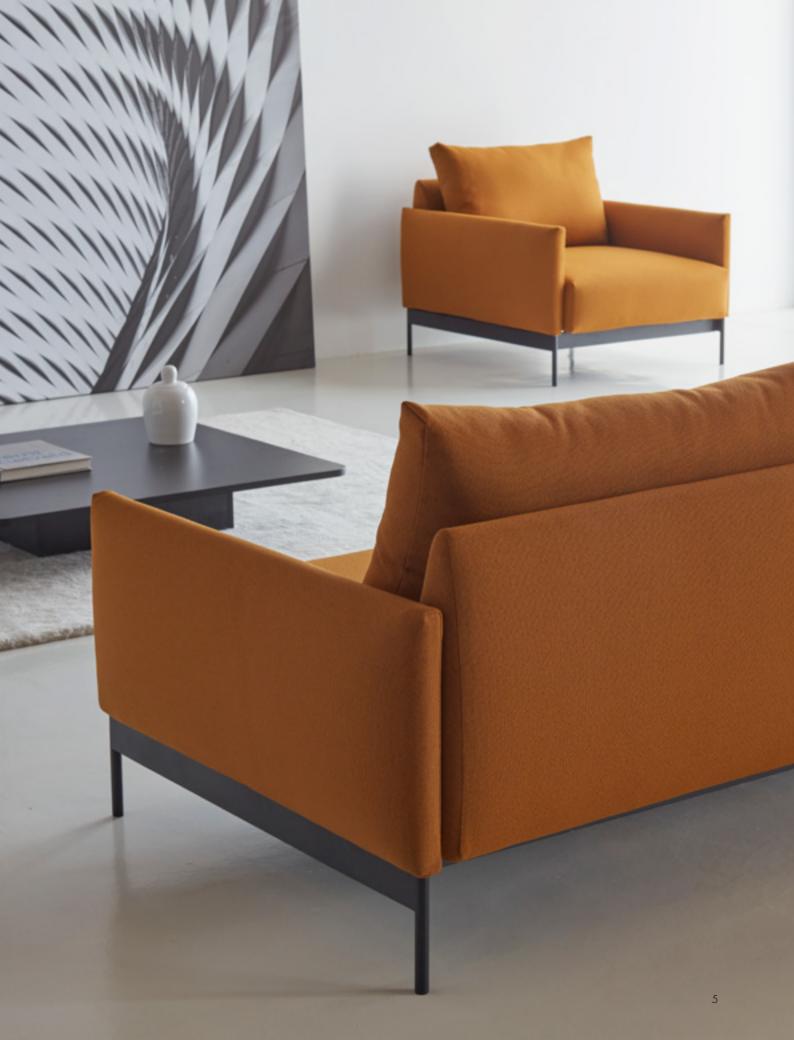

In terms of build, style and comfort, Tokey is designed to respect the above.

Tokey is designed for everyday use. A presentable, comfortable, and practical sofa equipped with detachable, washable covers. The design also makes it possible to easily replace individual parts in case they are damaged, or you just want to change the look by replacing the color of the cover or choice of fabric. This is an essential part of the design as it prolongs longevity of the sofa - in the interest of your economy and consumption of resources.

Tokey is defined by the elegant, slim, low arm and is designed as a distinctive lounge sofa with a low seat height and relatively deep seats. To be able to adjust the sitting comfort and adapt it to a given situation and body structure, we offer a variety of cushions to form the preferred support.