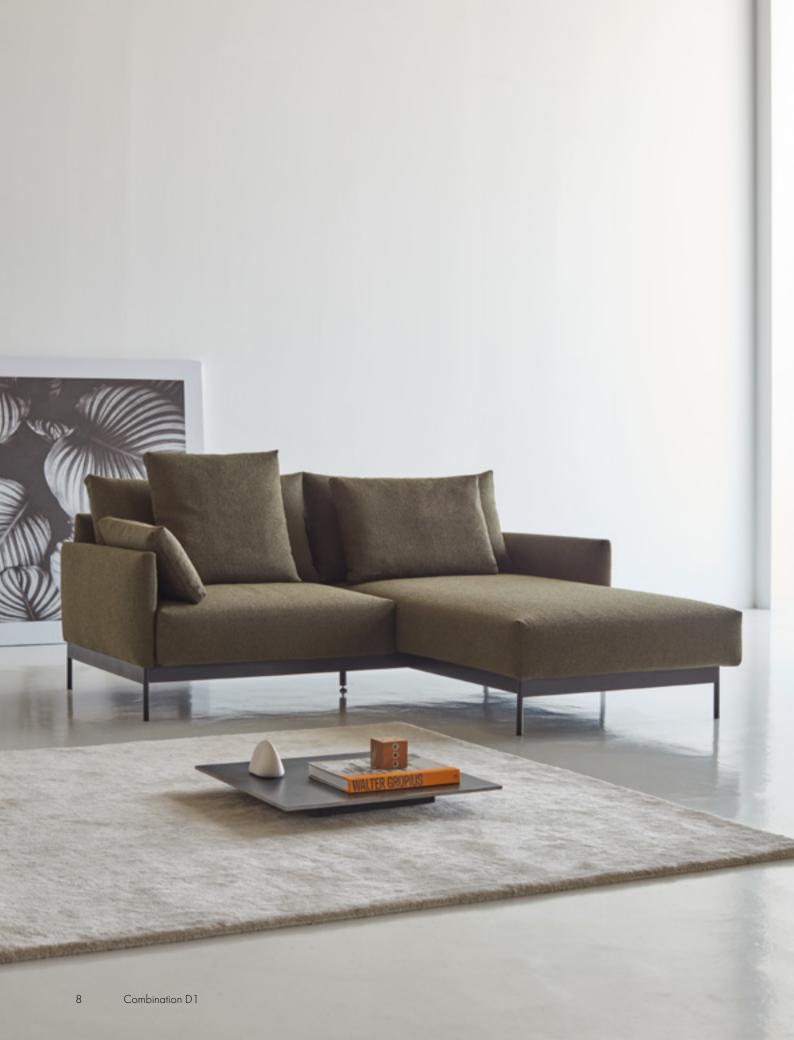

ucts that we want to keep over time is crucial, as it is the most effective way to minimize resource consumption and pollution.

As a supplier of upholstered furniture, we are obligated to design and develop products with a long life cycle in mind. At the same time, materials must be selected and designs developed with sustainability, disassembly, and recirculation in mind.

Tokey is designed to honor the above principles without compromising functionality, comfort, or aesthetics.

The first principal criteria to meet when designing and producing a meaningful sustainable product is to ensure that the product will have a degree of uniqueness, a convincing and attractive aesthetic and functional profile.

In terms of build, style and comfort, Tokey is designed to respect the above.











Tokey is designed for everyday use. A presentable, comfortable, and practical sofa equipped with detachable, washable covers. The design also makes it possible to easily replace individual parts in case they are damaged, or you just want to change the look by replacing the color of the cover or choice of fabric. This is an essential part of the design as it prolongs longevity of the sofa - in the interest of your economy and consumption of resources.







Tokey is defined by the elegant, slim, low arm and is designed as a distinctive lounge sofa with a low seat height and relatively deep seats. To be able to adjust the sitting comfort and adapt it to a given situation and body structure, we offer a variety of cushions to form the preferred support.









Give back to Nature

In addi