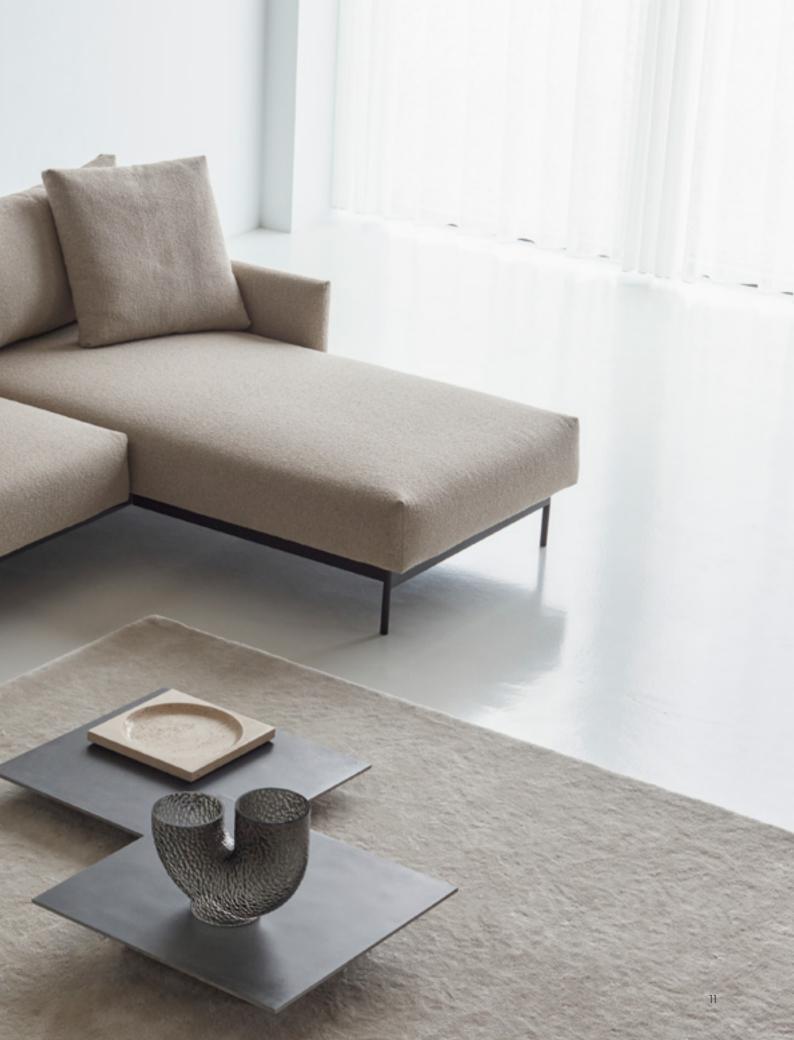

Tokey is defined by the elegant, slim, low arm and is designed as a distinctive lounge sofa with a low seat height and relatively deep seats. To be able to adjust the sitting comfort and adapt it to a given situation and body structure, we offer a variety of cushions to form the preferred support.

# The combinations

All combinations can be mirrored