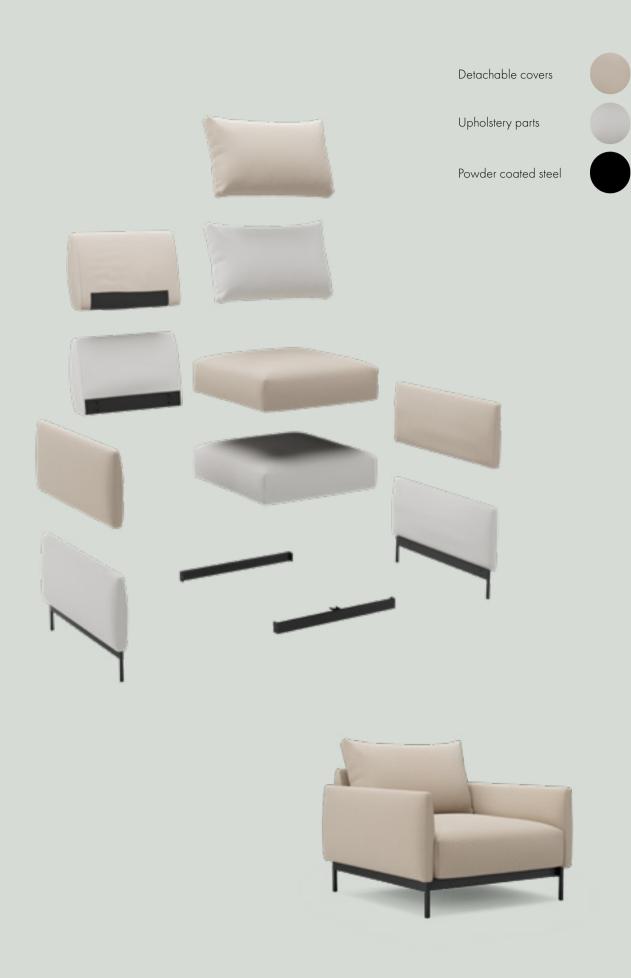

In terms of build, style and comfort, Tokey is designed to respect the above.

Tokey is designed for everyday use. A presentable, comfortable, and practical sofa equipped with detachable, washable covers. The design also makes it possible to easily replace individual parts in case they are damaged, or you just want to change the look by replacing the color of the cover or choice of fabric. This is an essential part of the design as it prolongs longevity of the sofa - in the interest of your economy and consumption of resources.

#### Sustainability profile

Tokey is designed for a long life cycle, which is one of the primary intentions of our design philosophy.

- · Strong and durable components in a design optimized for easy maintenance.
- · All parts can be individually renewed if worn out or in case of damaging accidents.
- The detachable, washable covers are fitted with zippers that enable quick removal and precise reassembly, ensuring that the sofa remains presentable over time.
- · We offer a 5-year warranty on the Tokey concept.

#### Disassembly, recycling & waste management

The sofa is designed as individual components, which allow for separation of the sofa to ensure materials can be sorted into recyclable parts and waste.