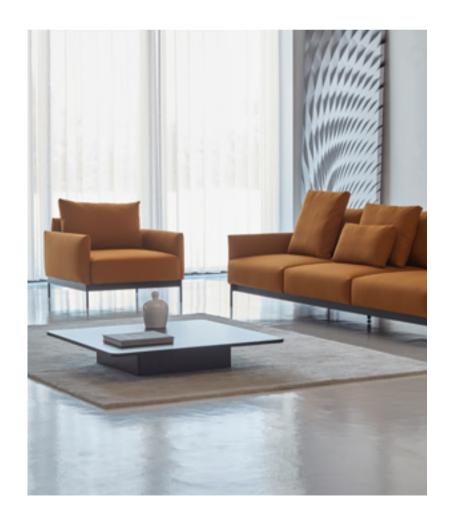

In terms of build, style and comfort, Tokey is designed to respect the above.

Tokey is designed for everyday use. A presentable, comfortable, and practical sofa equipped with detachable, washable covers. The design also makes it possible to easily replace individual parts in case they are damaged, or you just want to change the look by replacing the color of the cover or choice of fabric. This is an essential part of the design as it prolongs longevity of the sofa - in the interest of your economy and consumption of resources.

Tokey is defined by the elegant, slim, low arm and is designed as a distinctive lounge sofa with a low seat height and relatively deep seats. To be able to adjust the sitting comfort and adapt it to a given situation and body structure, we offer a variety of cushions to form the preferred support.