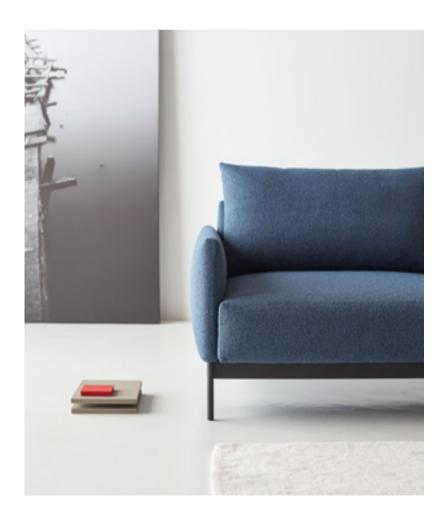

Tokey is defined by the elegant, slim, low arm and is designed as a distinctive lounge sofa with a low seat height and relatively deep seats. To be able to adjust the sitting comfort and adapt it to a given situation and body structure, we offer a variety of cushions to form the preferred support.